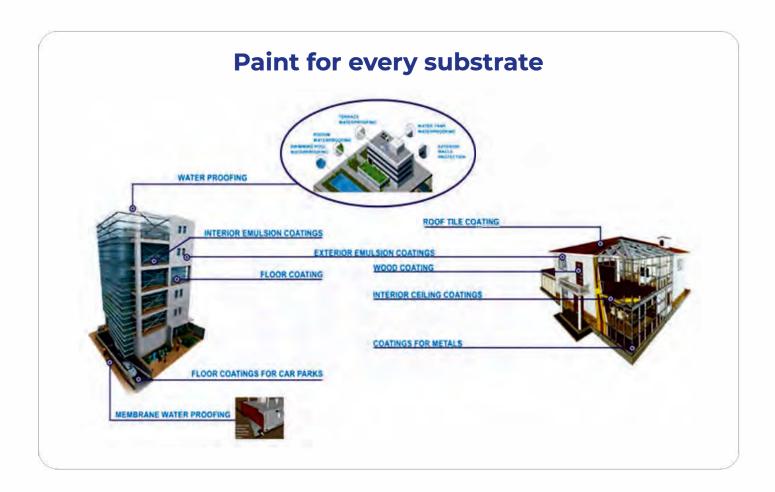

# **Decorative Coating**

Decorative paint and coating for interior and exterior walls of domestic, commercial and industrial buildings. We manufacture Primers, Putty, and Emulsion topcoat for walls. And Quick Drying Enamel topcoats for grills and doors.

# **Protective Coating**

We provide Paints for Pipelines, Boiler, Storage vessels, chimneys, STP, ETP and other industrial requirement. Products such as 2 K Epoxy primer & topcoat, 2 K PU topcoat, quick drying enamels. Products have "High resistance to corrosion", heat resistant and weather conditions.

# Floor coating

Paint system for floors for interior & exterior floors for domestic, commercial and industrial requirements with eco-friendly floor coating. We have floor coating with 2 K Water based PU, Self-levelling epoxy and Anti-skid epoxy floor coating. Product is suitable for shop floor, processing area, cafeteria, conference room and general walk way.