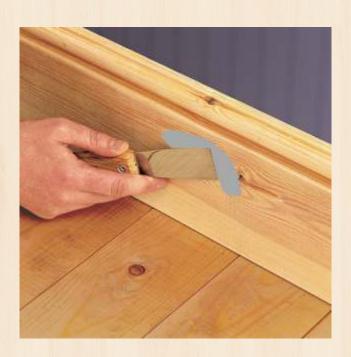

# **Knifing Paste Filler**

Sheenlac Knifing Paste fillers is an oil modified putty and is designed to fill dents, cracks, joints etc. over wood and metal surfaces. The product comes in ready to use consistency and need not be diluted any further.

| Application method | Putty knife / Spatula |  |
|--------------------|-----------------------|--|

<sup>\*</sup>Actual coverage may vary depending upon the type of wood and the nature of pores